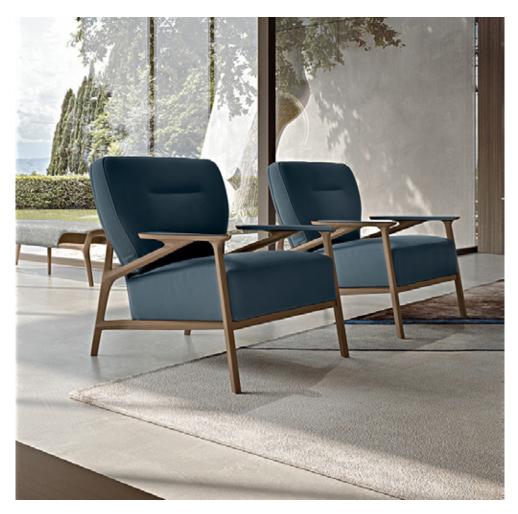

### DESCRIPTION

The Armchair of Vine collection is comfortable and deep, characterized by the branched design of the natural wood structure and the original armrests that reflect the typical 50s design. The armchair can be covered in leather or fabric. Vine armchair is available in different finishes as per sample book.