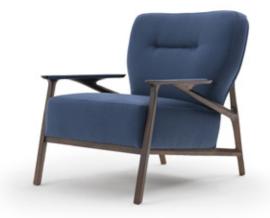

### DESCRIPTION

The Armchair of Vine collection is comfortable and deep, characterized by the branched design of the natural wood structure and the original armrests that reflect the typical 50s design. The armchair can be covered in leather or fabric. Vine armchair is available in different finishes as per sample book.