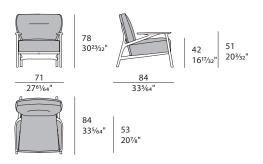

ollection is comfortable and deep, characterized by the branched design of the natural wood structure and the original armrests that reflect the typical 50s design. The armchair can be covered in leather or fabric. Vine armchair is available in different finishes as per sample book.



The company reserves the right to make changes to the models without notice. The information given here is based on the latest data published on the price list.



## VINE Small armchair

Designer: Frank Jiang Year: 2019

### TECHNICAL:

Structure: plywood and solid wood padded with polyurethane foam in different densities, finishes available from our natural wood collection / Preupholstery: polyester wadding / Upholstery: non-removable in leather or fabric / Legs: in solid walnut wood.

#### **DRAWINGS:**